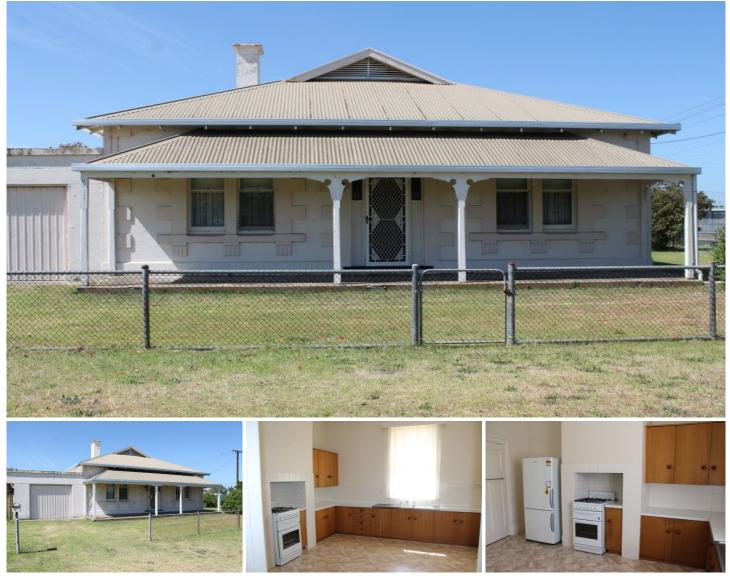

## **30 Second Street MILLICENT SA**

Solid Stone home in a fantastic location close to school, swimming lake and sporting grounds

Original heritage leadlight featured entrance

Gas heating as well as open fireplace with surround in carpeted lounge

Spacious kitchen with gas stove and large walk in pantry, ceiling fan

2 generous sized carpeted bedrooms with blinds

Original bathroom with bath, shower and toilet in bathroom, Lovely sunny rear porch leads to laundry

Newly painted interior/exterior and new alumumum

https://www.malseeds.com.au Malseeds Real Estate

View : https://www.malseeds.com.au/sale/sa/south-east/ millicent/residential/house/5707398