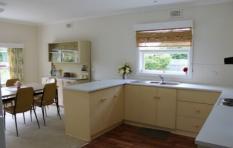

Recently renovated spacious timber kitchen with electric stove and rangehood, adjoining dining

Open fire and reverse cycle air conditioner in lounge

Large picture windows in the dining & lounge

with lovely views to garden