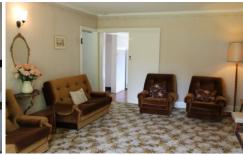

Recently renovated spacious timber kitchen with electric stove and rangehood, adjoining dining

Open fire and reverse cycle air conditioner in lounge

Large picture windows in the dining & lounge

with lovely views to garden