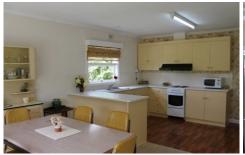

Recently renovated spacious timber kitchen with electric stove and rangehood, adjoining dining

Open fire and reverse cycle air conditioner in lounge

Large picture windows in the dining & lounge

with lovely views to garden