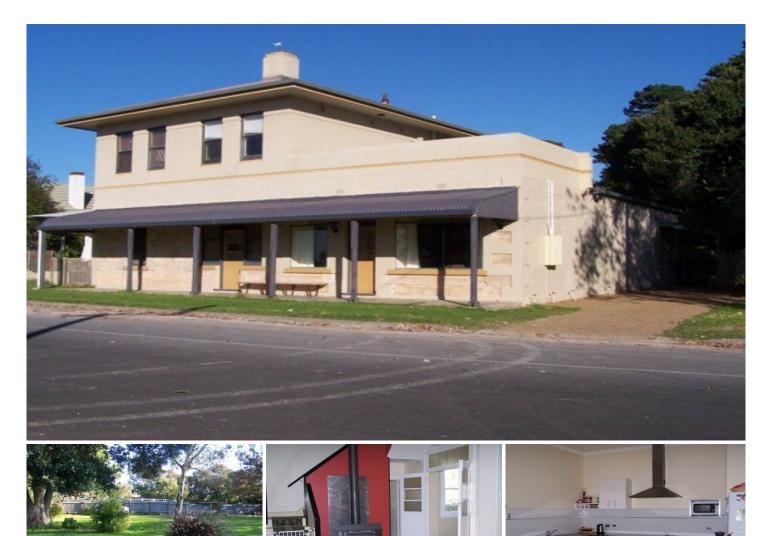

## 51-95 Railway Terrace RENDELSHAM SA

Downstairs consists of 2 bedrooms and family, games or rumpus room.

Open plan tiled kitchen with Elect hotplates, Under bench oven, double sink

Jarrah floorboards spans the main living area with S/C & room divider

Neutral toned modern bathroom & upstairs 2nd bathroom 3 other bedrooms upstairs or great sunroom/ playroom area

Original ornate features kept to enhance character

2 Titles perfect for tea rooms or B&B property

## 5 🛤 2 🚔 1 🚘

Land Size : 2490 sqm View : https://www

: https://www.malseeds.com.au/sale/sa/south -east/rendelsham/residential/house/570737 5