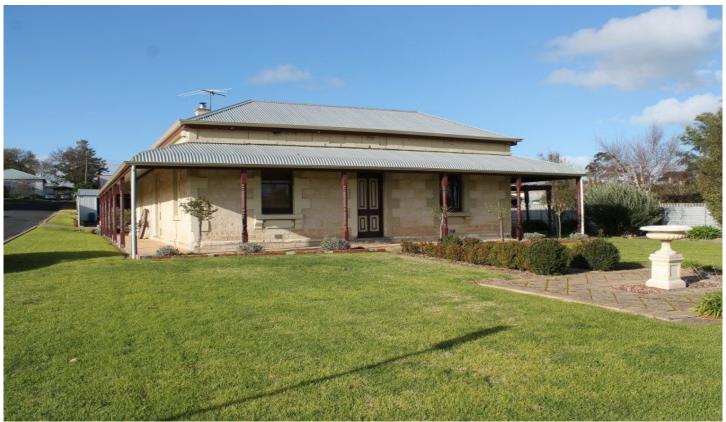

## 2 Olive Street MILLICENT SA

Beautifully presented Symmetrical cottage right in the heart of Millicent

Stylishly presented period home so full of character and original charm

12 foot ceilings & stunning polished floorboards throughout Totally renovated interior with ornate ceiling roses & detailed cornice

Slow combustion and R/C in lounge

Bathroom features claw foot bath & antique vanity

Immaculate garden plus 3 bay shed with ample parking, new colorbond fence

Bore, Rain water & Town supply available