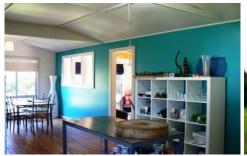

Funky 3 x bdr, 1 x bth beach house

Combination of Polished wooden floors, slate floors and carpet.

Wood paneling and timber ceilings.

Electric oven and cook top, stainless steel benches Laundry

Separate living area