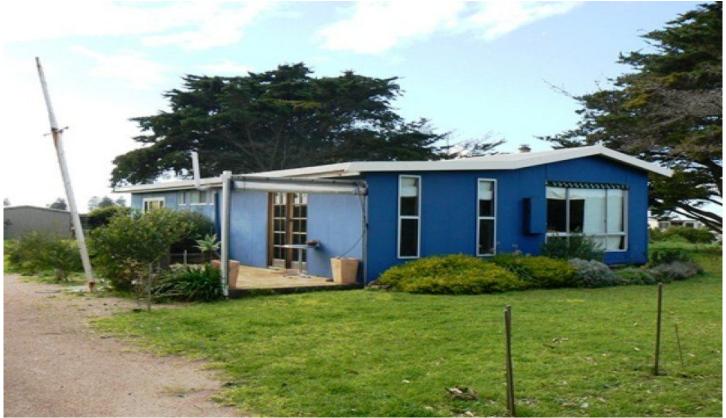

## 14 South West Terrace BEACHPORT SA

Large allotment with established trees

Build 2 stories and get stunning panoramic views of Lake George, Rivoli bay and the Township.

A private secluded location only minutes walk from beaches and the main street.

Funky 3 x bdr, 1 x bth beach house

Combination of Polished wooden floors, slate floors and carpet.

Wood paneling and timber ceilings.

Electric oven and cook top, stainless steel benches Laundry

Separate living area

Slow combustion wood heater & R/C heating/cooling 7m x 5m GI shed with concrete floor and power

3 📭 1 🔓 2 🗬

Price : \$ 215,000 Land Size : 1011 sqm

**View**: https://www.malseeds.com.au/sale/sa/south

-east/beachport/residential/house/5707373