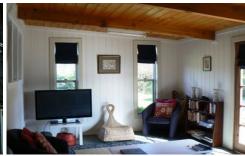

Funky 3 x bdr, 1 x bth beach house

Combination of Polished wooden floors, slate floors and carpet.

Wood paneling and timber ceilings.

Electric oven and cook top, stainless steel benches Laundry

Separate living area

Slow combustion wood heater & R/C heating/cooling 7m x 5m GI shed with concrete floor and power

3 📭 1 🔓 2 🗬

Price : \$ 215,000 Land Size : 1011 sqm

**View**: https://www.malseeds.com.au/sale/sa/south

-east/beachport/residential/house/5707373