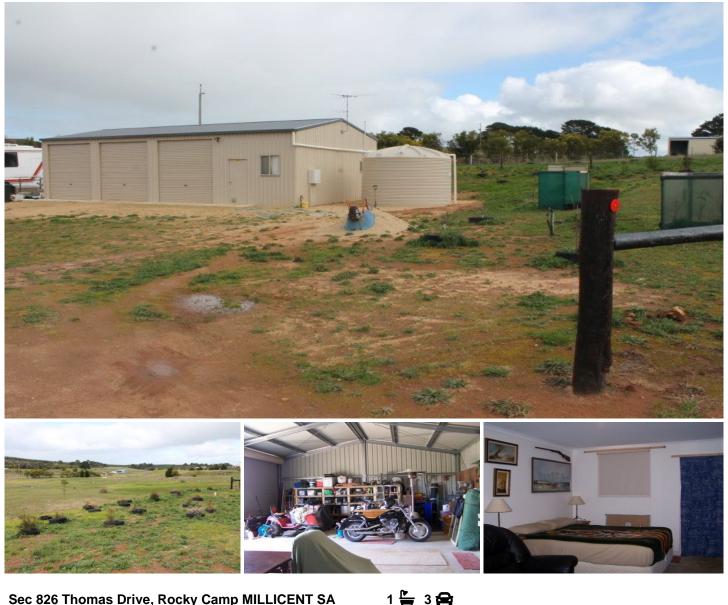

## Sec 826 Thomas Drive, Rocky Camp MILLICENT SA

Perfectly decked out to start building immediately

Newly constructed 4bay Colorbond shed with 3 roller doors all with remote lift

Septic system installed plus new Rain water tank established

Internally outfitted for short term stays with mini kitchen, bathroom and comfortable living area

Bore equipped with tap lines, drip feed to young orchard of Fruit trees including: Orange, Lemon, Apple, Peach, Nectarine & Cherry

Plus over 200 boundary & house yard trees

View : https://www.malseeds.com.au/sale/sa/south-east/ millicent/residential/house/5707371