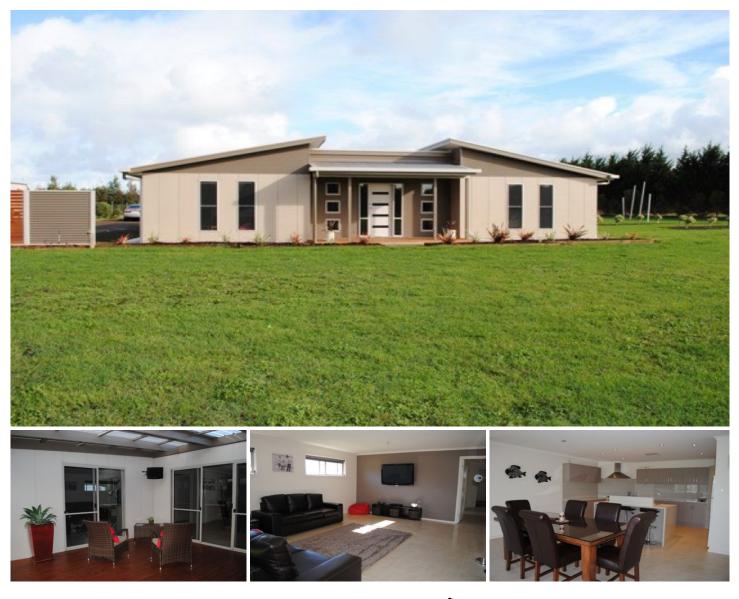

## 2 Wattle Road MILLICENT SA

Privately set on 3.14 acres surrounded by lush gum trees

Large open kitchen/living with sliding doors leading to alfresco style entertaining area

Spacious kitchen with island bench, modern stainless steel entertainer oven, gas cooktop and dishwasher

Main bedroom with en suite and built in robes, 2 other bedrooms with built-ins and 4th bedroom/study, Formal lounge or rumpus room.

Modern bathroom with powder room, separate toilet, bath and separate shower

Ducted heating/cooling throughout

## 4 🛤 2 🚰 3 🚘

Land Size : 12707 sqm

View :

: https://www.malseeds.com.au/sale/sa/south -east/millicent/residential/house/5707369

https://www.malseeds.com.au Malseeds Real Estate