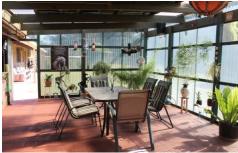

Kitchen elect wall oven & H/Ps, Walk in pantry

Slow combustion wood heating & R/C

3 bedrooms all with built-ins.

Bathroom with separate shower & bath, vanity and Sep toilet, Ensuite in walk thru cupboard, shower, toilet & vanity Well laid out pergola with built in pumped bar, all items included..