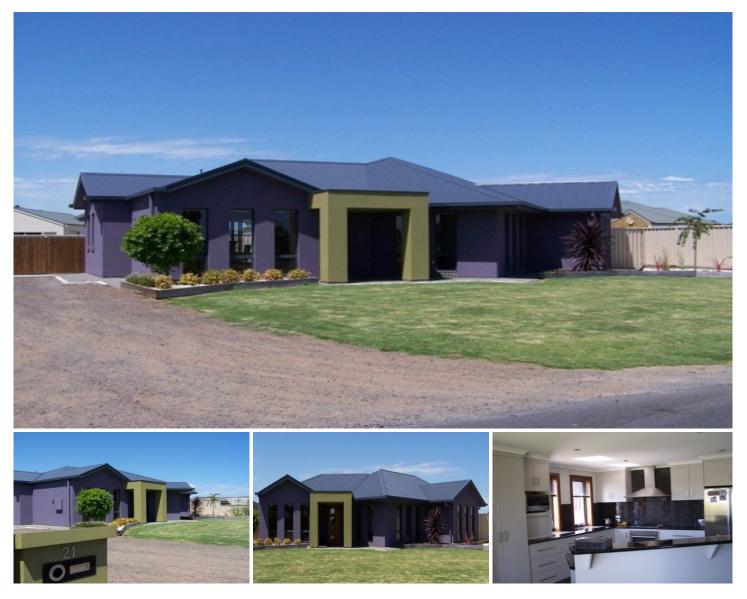

## 21 Sutherland Road MILLICENT SA

Full of features with a the appealing attraction of large open plan & 2 living areas

Highly functional sleek kitchen with island bench, double sink, dishwasher, pantry and dining area

Reverse cycle centrally positioned + Gas outlet heating

Main Bedroom with stunning ensuite plus large WIR

2 Bedrooms carpeted with blinds & bathroom laundry all beautifully presented

Enclosed secure yard with garage / shed storage open to the rear

Front sprinkler system

55,000 litres Rain water to entire house & bore for toilet & garden

780m2 allotment on outskirts of Millicent township

## 3 🛤 2 🚔 2 🖨

View

Land Size : 780 sqm

: https://www.malseeds.com.au/sale/sa/south -east/millicent/residential/house/5707348