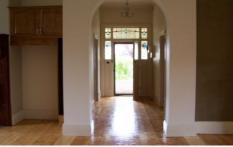

Leadlight feature front door and polished timber floorboards in entrance, lounge & kitchen,

Aluminium windows and 4 roller shutters

Heating/cooling system in lounge,

Sleek modern bathroom with bath, sep shower, vanity & toilet,