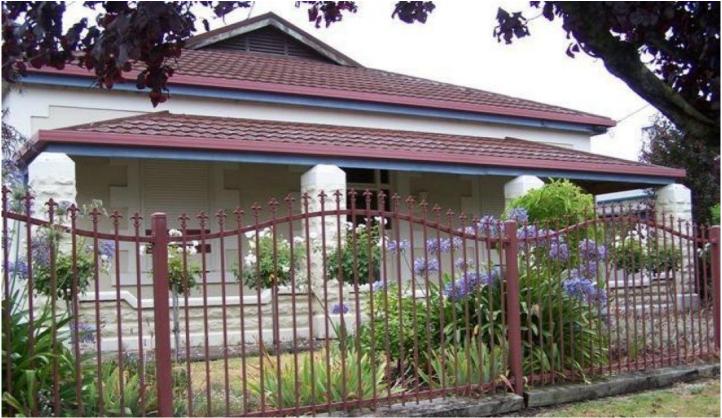

## 105 Williams Road MILLICENT SA

\*\*\*\*\*\*\*\*\*\*THIS WEEK REDUCED AGAIN TO \$180,000

VENDOR NOW LIVES INTERSTATE AND WANTS SOLD Symmetrical solid stone cottage on rear access allotment of 1416m2

Modern kitchen with dishwasher, 5 burner gas oven, pantry cupboard, wine rack

Leadlight feature front door and polished timber floorboards in entrance, lounge & kitchen,

Aluminium windows and 4 roller shutters

Heating/cooling system in lounge,

Sleek modern bathroom with bath, sep shower, vanity & toilet,

3 carpeted bedrooms, 2 with roller shutters & ceiling fans, 3rd has R/C A/C,

Tiled laundry with linen press and sep toilet,

Undercover carport area, D/B garage, established fruit

3 🕮 1 🔓 3 🖨

**Price:** \$180,000