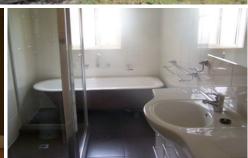

Leadlight feature front door and polished timber floorboards in entrance, lounge & kitchen,

Aluminium windows and 4 roller shutters

Heating/cooling system in lounge,

Sleek modern bathroom with bath, sep shower, vanity & toilet,