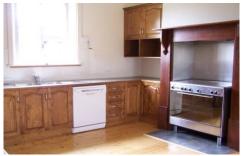

## 105 Williams Road MILLICENT SA

\*\*\*\*\*\*\*\*\*\*THIS WEEK REDUCED AGAIN TO \$180,000

VENDOR NOW LIVES INTERSTATE AND WANTS SOLD Symmetrical solid stone cottage on rear access allotment of 1416m2

Modern kitchen with dishwasher, 5 burner gas oven, pantry cupboard, wine rack