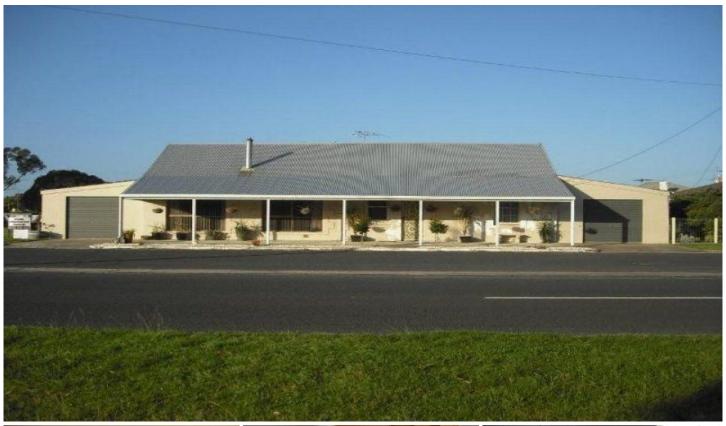

## 32 Railway Terrace TANTANOOLA SA

Large 4br stone home on 863m2 block
Large adjoining vacant/level block, 1667m2
Huge loungeroom with built in bar & large s/c fire
Large cellar, ample shedding

Large rainwater tank plumbed to kitchen, new water softener and pump on bore