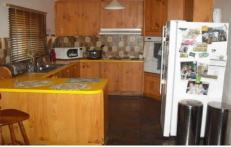

Large bathroom with separate shower and deep bath Separate kitchen, dining and lounge rooms

Separate bathroom, toilet and laundry

Large walk-in-robe in main bedroom, built-in wardrobe in second bedroom.