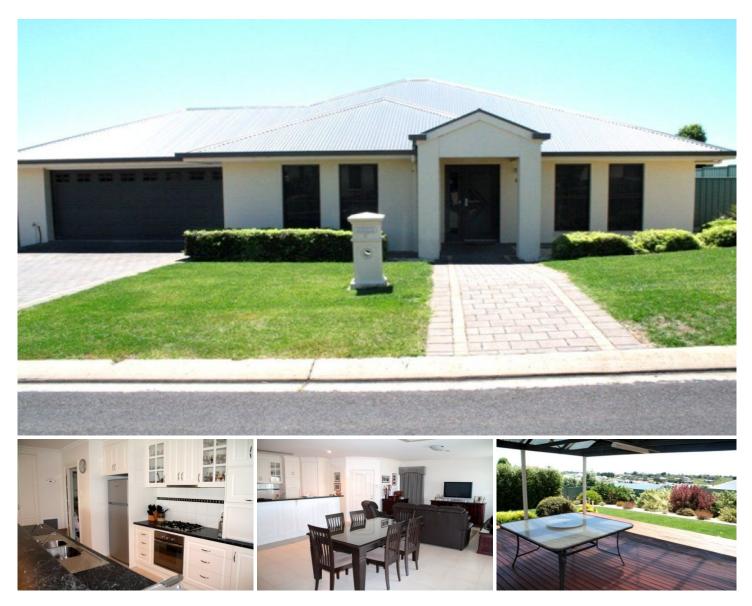

## 6 Boddington Court MOUNT GAMBIER SA

Four bedroom family home

Large back deck and pergola, great for entertaining with elevated views

Gallery style kitchen and large open plan living area

Four good sized bedrooms with built ins, main with WIR and ensuite

Separate formal lounge

Double garage, lots of room for storage

Fantastic location, close to St Martins and Macdonald Park Primary School

Building Size : 31 sqm

- Land Size
- e : 889 sqm
  - View
- bb9 sqm
  https://www.malseeds.com.au/sale/sa/s
  outh-east/mount-gambier/residential/hou
  se/5707336