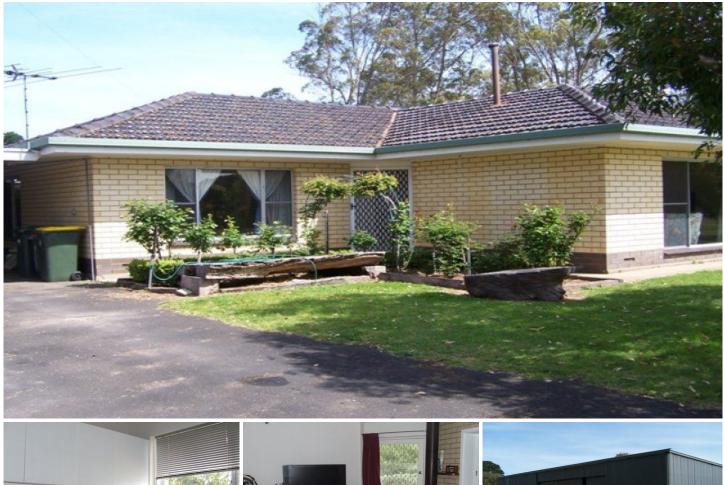

## 11578 Rendelsham Road MILLICENT SA

Brick & tile family home on acreage of 3.87 acres. Wide front door entrance with slate floor throughout the kitchen, dining & lounge.

4 double carpeted bedrooms with blinds, built ins in main. Slow combustion fire & Reverse Cycle split system. Double carport and backyard shed with power.

Enormous galv shed with high clearance 23mx10mx4m. Horse stable and ring work yard sectioned off.

Rainwater & bore.

Neighboring acreage of approx 10 acres also for sale. Lot 31Rendelsham rd 2.47acres - \$90,000. Lot 1 Banksia Rd 2.77acres - \$100,000. Lot 2 Banksia Rd 4.54acres - \$110,000.