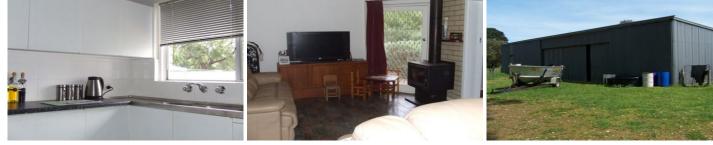

## 11578 Rendelsham Road MILLICENT SA

Brick & tile family home on acreage of 3.87 acres. Wide front door entrance with slate floor throughout the kitchen, dining & lounge.

4 double carpeted bedrooms with blinds, built ins in main. Slow combustion fire & Reverse Cycle split system. Double carport and backyard shed with power.

Enormous galv shed with high clearance 23mx10mx4m. Horse stable and ring work yard sectioned off.

Rainwater & bore.

Neighboring acreage of approx 10 acres also for sale. Lot 31Rendelsham rd 2.47acres - \$90,000. Lot 1 Banksia Rd 2.77acres - \$100,000. Lot 2 Banksia Rd 4.54acres - \$110,000.