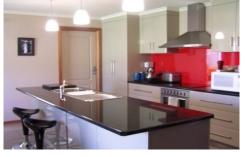

Formal front lounge room and family area with open plan living off kitchen with  $\mathsf{R}/\mathsf{C}$ 

Well laid out and equipped kitchen with modern appliances, Breakfast bar, pantry & dishwasher

Main bedroom, with Walk in robe