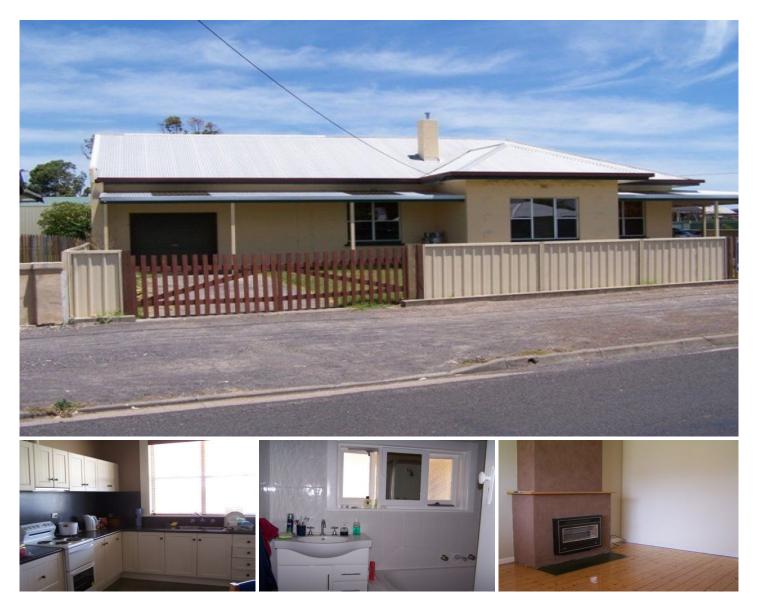

## 23 Williams Road MILLICENT SA

Nothing much to needs doing here Solid stone renovated home.

Modern design kitchen & bathroom.

Spacious lounge with polished timber floorboards & gas heating.

Carpeted double sized bedrooms, one with skylight. Extra shower off rear of long porch.

Paved private pergola off garage.

10,000 litres rainwater. Wide garage under main roof with

roller door

Full length carport on side. Stairway in garage, access upstairs storage.

## 3 🛤 1 🚰 2 🚘

Land Size : 730 sqm

View

: https://www.malseeds.com.au/sale/sa/south -east/millicent/residential/house/5707324

Jason Malseed 08 8724 9999