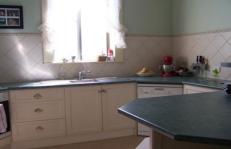

## 21 Main Street MILLICENT SA

Solis stone villa with classic features and beautifully restored. New kitchen with dishwasher, pantry and breakfast bar. Polished timber floorboards in entrance, wide hallway, high ceilings and lounge. S/C, R/C window unit in lounge. Rear sun room, porch and great wet weather play area. 3 spacious carpeted bedrooms, heat bank in main plus built ins and S/C vent in 2nd. Remote roller door to garage, double shed/workshop, cement floor and power. Pitched roof massive pergola connecting garage and house, fully paved. Additional BBQ hut area and 2 rainwater tanks plus bore plus town water