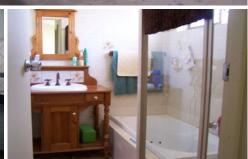

## 21 Main Street MILLICENT SA

Solis stone villa with classic features and beautifully restored. New kitchen with dishwasher, pantry and breakfast bar. Polished timber floorboards in entrance, wide hallway, high ceilings and lounge. S/C, R/C window unit in lounge. Rear sun room, porch and great wet weather play area. 3 spacious carpeted bedrooms, heat bank in main plus built ins and S/C vent in 2nd. Remote roller door to garage, double shed/workshop, cement floor and power. Pitched roof massive pergola connecting garage and house, fully paved. Additional BBQ hut area and 2 rainwater tanks plus bore plus town water