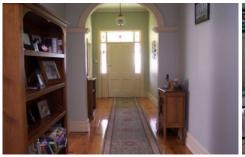

## 21 Main Street MILLICENT SA

Solis stone villa with classic features and beautifully restored. New kitchen with dishwasher, pantry and breakfast bar. Polished timber floorboards in entrance, wide hallway, high ceilings and lounge. S/C, R/C window unit in lounge. Rear sun room, porch and great wet weather play area. 3 spacious carpeted bedrooms, heat bank in main plus built ins and S/C vent in 2nd. Remote roller door to garage, double shed/workshop, cement floor and power. Pitched roof massive pergola connecting garage and house, fully paved. Additional BBQ hut area and 2 rainwater tanks plus bore plus town water