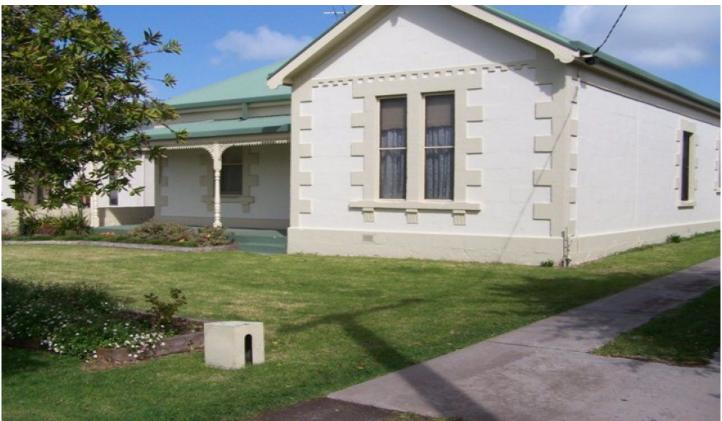

## 21 Main Street MILLICENT SA

Solis stone villa with classic features and beautifully restored. New kitchen with dishwasher, pantry and breakfast bar. Polished timber floorboards in entrance, wide hallway, high ceilings and lounge. S/C, R/C window unit in lounge. Rear sun room, porch and great wet weather play area. 3 spacious carpeted bedrooms, heat bank in main plus built ins and S/C vent in 2nd. Remote roller door to garage, double shed/workshop, cement floor and power. Pitched roof massive pergola connecting garage and house, fully paved. Additional BBQ hut area and 2 rainwater tanks plus bore plus town water