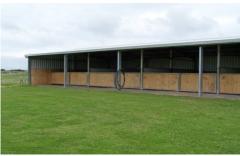

Large front & back lawn areas with large cubby house Pump & bore with pop up sprinklers to front, rear & side paddocks

Lockable GI tool shed & 4 bay GI shed, approx 12m x 8m,