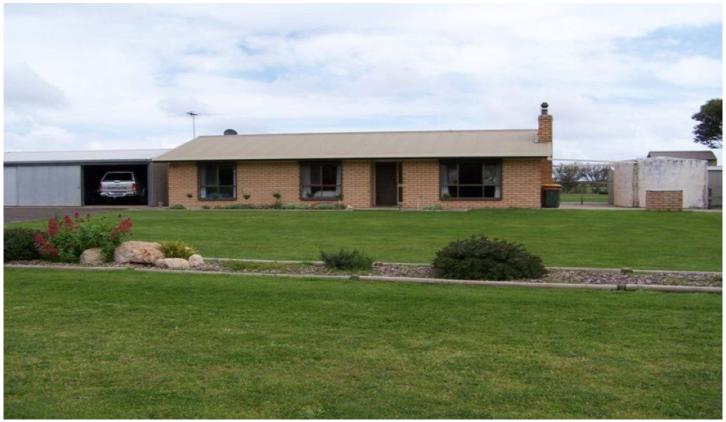

## 246 Banksia Rd MILLICENT SA

Set on approx 4 acres opposite picturesque Millicent Racecourse

Brick home with colour bond roof & open living, dining & kitchen

Kitchen is very modern with draw style d/washer, wall oven, hotplates plus built-in cupboards opposite dining Aluminium windows with front window roller shutters

Slow combustion wood heating and reverse cycle

Sliding door lead out to long full length sheltered gabled roofed pergola

3 bedrooms, two with built-ins. New carpet in hallway New modern renovated bathroom, toilet & organised laundry

Large front & back lawn areas with large cubby house Pump & bore with pop up sprinklers to front, rear & side paddocks

Lockable GI tool shed & 4 bay GI shed, approx 12m x 8m,