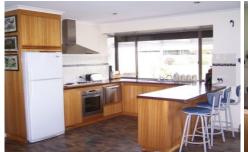

## 246 Banksia Rd MILLICENT SA

Set on approx 4 acres opposite picturesque Millicent Racecourse

Brick home with colour bond roof & open living, dining & kitchen

Kitchen is very modern with draw style d/washer, wall oven, hotplates plus built-in cupboards opposite dining Aluminium windows with front window roller shutters