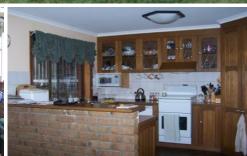

- Timber kitchen with electric oven,

dishwasher

- Lounge area with S/C heating & R/C

- French doors to full length pergola

- Main bedroom with ensuite & WIR,

built-ins in other bedrooms

- Kids play/ Sewing or games room