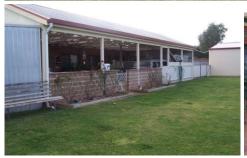

- Tiled main bathroom with Claw foot

bath, shower & vanity

80x 30 Colorbond shed, loft & shelving. High clearance, cement floor & power. Toilet & wash facility 18000 gallons rainwater & 2 equipped bores 6ft fencing divided in approx 6 paddocks