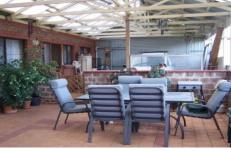

- Timber kitchen with electric oven,

dishwasher

- Lounge area with S/C heating & R/C

- French doors to full length pergola

- Main bedroom with ensuite & WIR,

built-ins in other bedrooms

- Kids play/ Sewing or games room