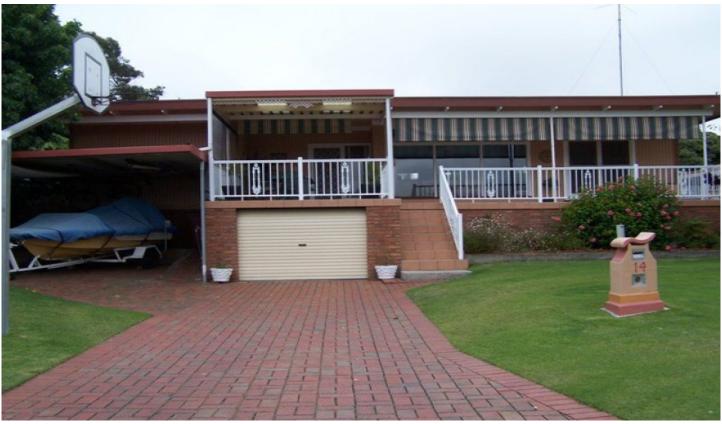

## 14 Monash Terrace MILLICENT SA

Enjoy the uninterrupted glorious views of the country side every day.

Dine out on the tiled front patio or around the back in a protected pergola

Solid stone home with brick facings,

Quiet cul de sac with great views of Millicent flats and Mount Muirhead,

Modern kitchen with Dishwasher, Pantry, Elec hot plates & fan forced wall oven

Large window frontage and views, open to lounge with Gas log fire, new R/C & built in bar.

Sliding door leads to family room with 2nd R/C and ceiling fans

3 double bedrooms with fans & 2 with built ins, renovated modern bathroom

Powered workshop in colorbond shed with mezzanine loft Single garage UMR, high single carport ideal for boat or