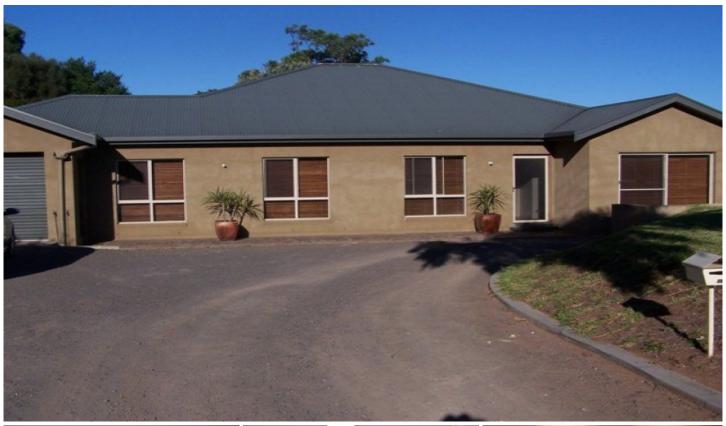

## 15 Grosser MILLICENT SA

Relaxing at home is made so easy with this stylist open plan home.

Perfected in regards to comfortable and relaxed living
Open plan living with modern design kitchen, gas H/P,
electric underbench oven, pantry & dishwasher
Multi stack doors to open up to decked patio/ pergola
Main bedroom with WIR & ensuite, shower, vanity & toilet
All other 3 bedrooms carpeted with built ins & blinds
Bathroom with corner bath, large

shower & vanity. Separate toilet

Office alcove off hallway. Abundant

storage cupboards

Spacious laundry & Under Main roof

garage

Rain water, Mains & bore Rear yard access, powered shed

Fantastic deep allotment of 1295m2 of private rear yard