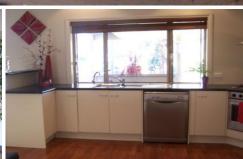

## 15 Grosser MILLICENT SA

Relaxing at home is made so easy with this stylist open plan home.

Perfected in regards to comfortable and relaxed living
Open plan living with modern design kitchen, gas H/P,
electric underbench oven, pantry & dishwasher
Multi stack doors to open up to decked patio/ pergola
Main bedroom with WIR & ensuite, shower, vanity & toilet
All other 3 bedrooms carpeted with built ins & blinds
Bathroom with corner bath, large