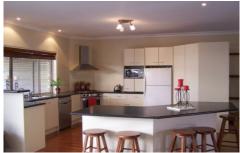

## 15 Grosser MILLICENT SA

Relaxing at home is made so easy with this stylist open plan home.

Perfected in regards to comfortable and relaxed living
Open plan living with modern design kitchen, gas H/P,
electric underbench oven, pantry & dishwasher
Multi stack doors to open up to decked patio/ pergola
Main bedroom with WIR & ensuite, shower, vanity & toilet
All other 3 bedrooms carpeted with built ins & blinds
Bathroom with corner bath, large