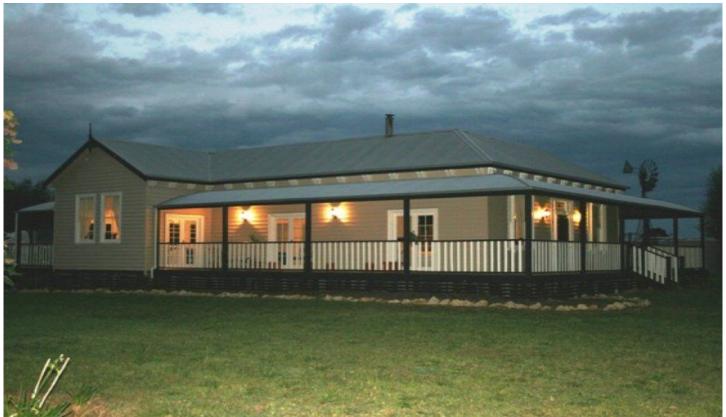

## Lot 15 Kromelite Road MOUNT GAMBIER SA

Colburn 1891 Victorian Homestead Set on 10 acres at Glenburnie

Baltic flooring, high ceilings and feature leadlight windows

and door surrounds
Four bedrooms

Claw bath and huge modern shower

French doors leading onto return verandah

Modern kitchen with stainless steel smeg oven and cooktop Slow combustion fire and split system airconditioning

Rainwater and bore water

3 fenced paddock with water

Large sheds workshop, cattle yards, chicken run, small

orchard

Cubby house

4 🖳 1 🔓 2 😭

**Price**: \$399,000

View: https://www.malseeds.com.au/sale/sa/south-east

/mount-gambier/residential/house/5707283

Jason Malseed 08 8724 9999