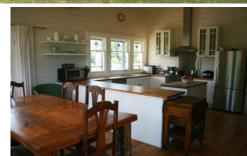

French doors leading onto return verandah

Modern kitchen with stainless steel smeg oven and cooktop Slow combustion fire and split system airconditioning

Rainwater and bore water

3 fenced paddock with water