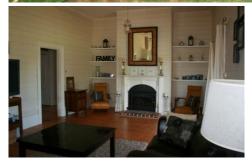

## Lot 15 Kromelite Road MOUNT GAMBIER SA

Colburn 1891 Victorian Homestead Set on 10 acres at Glenburnie

Baltic flooring, high ceilings and feature leadlight windows

and door surrounds
Four bedrooms

Claw bath and huge modern shower