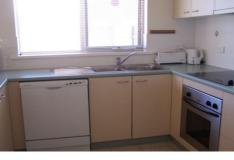

R/C well positioned to cool / warm whole unit, 4dr pantry/ linen cupboards

Kitchen well appointed with Elec hotplates, under bench oven & dishwasher

2 generous sized bedrooms, main with built-ins

Powder room vanity style with separate toilet then bathroom with shower/screen and bath