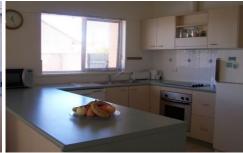

R/C well positioned to cool / warm whole unit, 4dr pantry/ linen cupboards

Kitchen well appointed with Elec hotplates, under bench oven & dishwasher

2 generous sized bedrooms, main with built-ins

Powder room vanity style with separate toilet then bathroom with shower/screen and bath