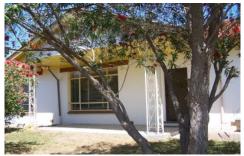

Fully carpeted wide hallway

Huge veranda at the back which opens onto rear yard Double garage UMR, garden shed, separate galv shed with power, bore to house & garden

Natural bush setting with many native plants & trees