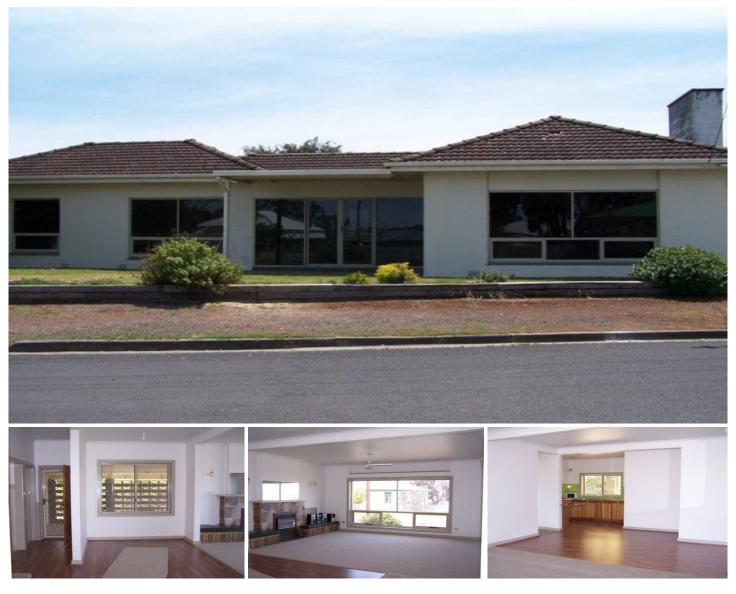

## 32 Williams Road MILLICENT SA

GREAT VALUE FOR MONEY - BRAND NEW FENCE ERECTED

Newly renovated solid stone home set on large allotment of 1534 m2 approx.

Freshly painted interior with kitchen featuring timber cupboards, pantry and electric wall oven.

Spacious opened up dining and living area with gas heating plus large windows allowing plenty of natural light.

Ceiling fans and large windows in all bedrooms, main bedroom features mirrored BIR

2nd front living area suiting formal entertaining and large rear polished timber rumpus room. Plenty of room to spread out.

Double carport, sheds and enclosed back yard.

Uncover entertaining area.

Only a short walk to Main Street and local Catholic Primary School

- 3 🎮 1 🚔 2 🚘
- View : https://www.malseeds.com.au/sale/sa/south-east/ millicent/residential/house/5707262