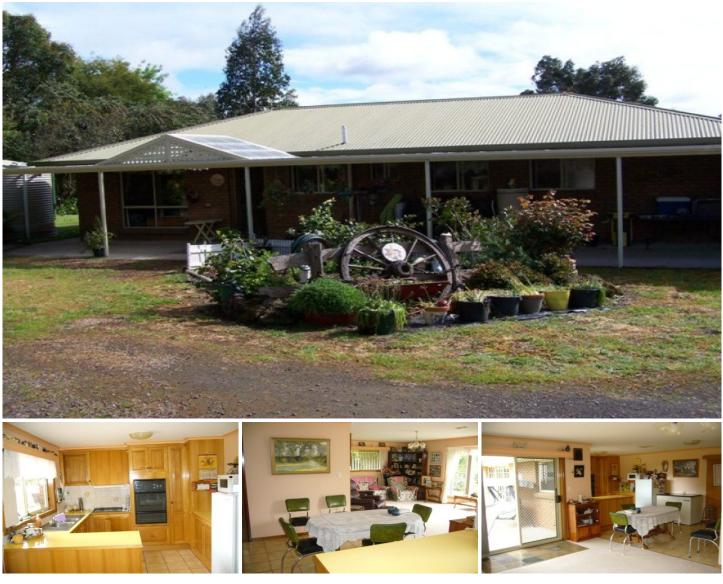

## Lot 336 Springs Road GLENCOE SA

Colonial Brick home nestled in the centre of Historic Glencoe

54 Acres of lush rural farmland only 15 minutes to Mount Gambier

This family brick home enjoys a country style Tassie Oak timber kitchen with gas cooktop, oven plus corner pantry

Sun filtered lounge with bay window & double doors leading to paved open air patio

Main bedroom with ensuite & WIR plus bedrooms 2,3 are very spacious with BIR & share a generous size bathroom Glorious lush grounds with well established immaculate

gardens

Double carport plus 3bay shed w/power

Chook run, vegetable garden & established orchard with Quince, Fig, Passionfruit, Walnut, Apple, Plum, Apricot, Lemon trees, etc

Hay shed plus other galv sheds & workshop with power