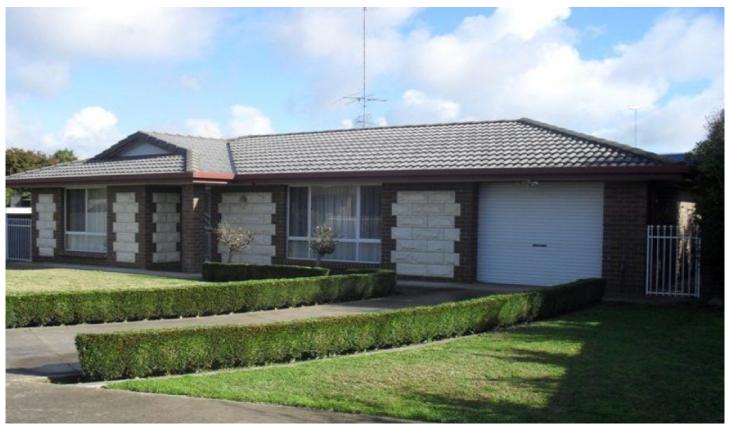

## 7 Wandaree Court MOUNT GAMBIER SA

3 📭 1 🔓 2 🖨

791m2 flat allotment

11 year old solid construction of limestone rockface & brick quoins

3 bedrooms, two with BIRs

L-shape formal lounge & dining

Great kitchen, walk-in pantry, dishwasher & breakfast bar Family room with gas wall furnace

Three way bathroom, large separate vanity, separate WC & a shower & bath room

7m garage UMR with internal access & rear yard access through rear roller door

Lovely gable roofed patio with water feature

2 big garden sheds with floors, one is 4m x 3m lined with power & phone line

Room for another shed (S.T.C.C)

Security system, sprinkler system & computer network, 6 points

View: https://www.malseeds.com.au/sale/sa/south-east/ mount-gambier/residential/house/5707241