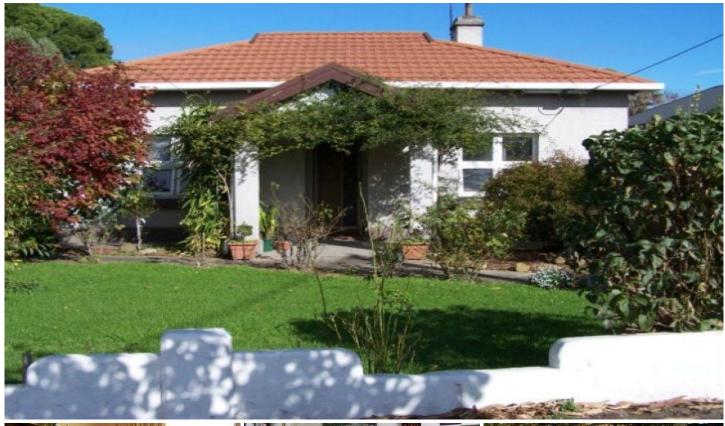

## 136 Mount Gambier Road MILLICENT SA

Compact kitchen with lovely warmth form authentic woodstove + electric stove, rangehood & reverse cycle Separate dining room off kitchen

Lounge with oil heating & aluminium window inserts throughout

Built in BBQ & sitting area

Bore and rainwater tanks

Well maintained and in excellent condition