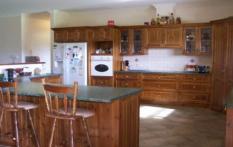

A country style timber kitchen tiled flooring & electric cooktop, dishwasher, ample cupboard space & large fridge recess

Open plan lounge area & generous size dining room to the side of the kitchen

With access to the 8m x 7.5m entertaining/rumpus room ideal for entertaining family & friends