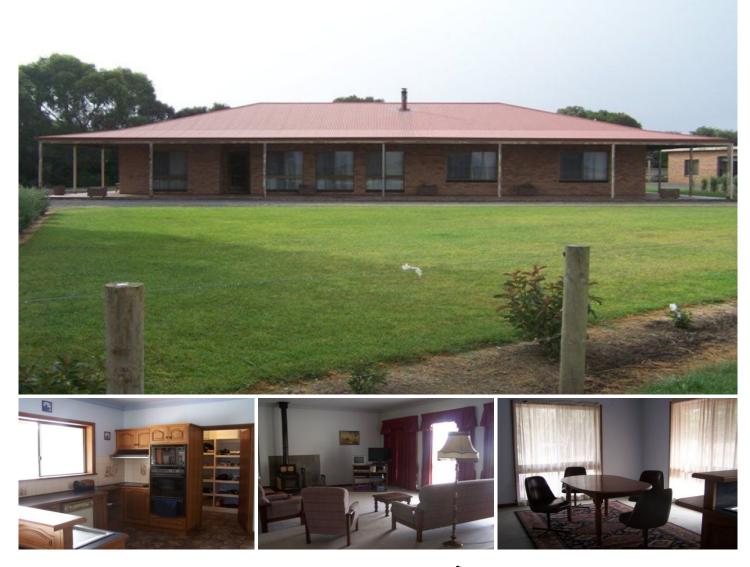

00 Brim Brim Road YAHL SA

Large brick family home set on 10 acres in picturesque Yahl, 5 minutes from Mount Gambier

Country timber kitchen with electric oven & hot plates, large walk in pantry & dishwasher

Carpeted lounge with slow combustion & hot water jacket

3 generous sized bedrooms all carpeted, main with fan & one with built-ins

Renovated bathroom with spa bath, shower, vanity & separate toilet

Ensuite with spa bath, shower & double vanity

House all rain water except toilet. Bore for garden and in ground sprinklers

Lengthy 40 x 5 colorbond shed

Double length garage & workshop with attached Granny flat with shower, toilet & laundry, plus kitchen & 1 bedroom, S/C heating

10 Acres partly divided into 6 small paddocks with high

3 🎮 2 🚔 4 🛱

**Price :** \$ 380,000

View : https://www.malseeds.com.au/sale/sa/south-east /yahl/residential/house/5707224

https://www.malseeds.com.au Malseeds Real Estate