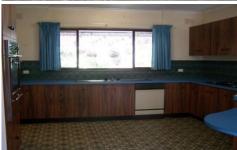

Spacious kitchen with plenty of bench space including electric hot plates & wall oven

Plus dishwasher & large walk-in pantry

Hall linen press & built-ins in 3 bedrooms. Main with built-in half circle dressing table area (possible ensuite)