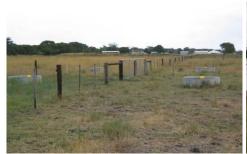

## Lot 736 Dingley Dell Road MOUNT GAMBIER SA

Property on approx 36 acres
Sub-divided by new fencing into 8 paddocks
Large water feature runs along side of property
Produces yabbies, attracts birds & frogs, etc
Small 3 bedroom brick house, 2 living areas
Setup as a cattle stud with newish cattle yards
Facilities to sheer sheep, old dis-used dairy
Double garage, Two 30ft x 20ft shed with cement floor,
power, toilet & pot belly
4x bores, windmill, large cement tank & 8 new cement
troughs, plenty of rain water capture
Major sub-divided potential (S.T.C.A)