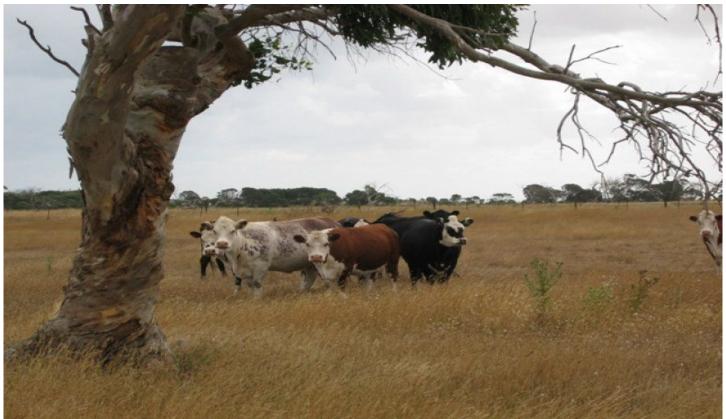

## Lot 736 Dingley Dell Road MOUNT GAMBIER SA

Property on approx 36 acres
Sub-divided by new fencing into 8 paddocks
Large water feature runs along side of property
Produces yabbies, attracts birds & frogs, etc
Small 3 bedroom brick house, 2 living areas
Setup as a cattle stud with newish cattle yards
Facilities to sheer sheep, old dis-used dairy
Double garage, Two 30ft x 20ft shed with cement floor,
power, toilet & pot belly
4x bores, windmill, large cement tank & 8 new cement
troughs, plenty of rain water capture
Major sub-divided potential (S.T.C.A)