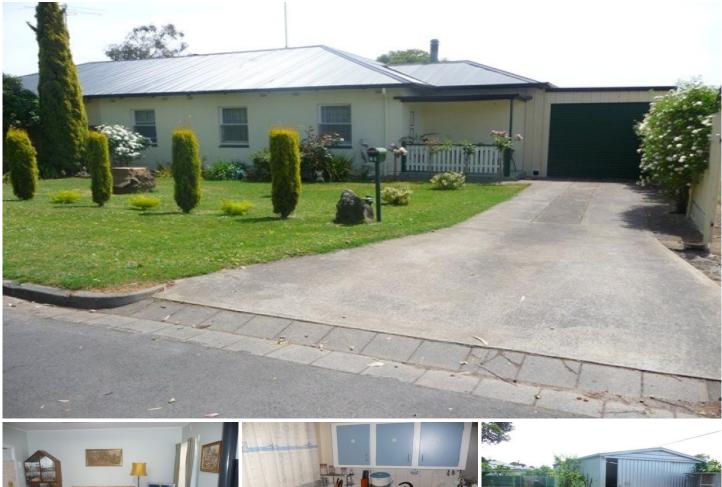

## 21 Hutley Terrace MOUNT GAMBIER SA

Great start to the market in great location

Spacious kitchen, dining & lounge area with slow combustion heating

Kitchen with gas cooking & views over rear yard

Freshly painted with new carpet & some new window furnishings

Large undercover area for entertaining

Plenty of carport area with rear yard access

Large shedding with cement flooring, lights & power

Private yard including veggie garden & chook run with shed Adjacent to Grant High School grounds & close to primary schools, day care & sporting grounds