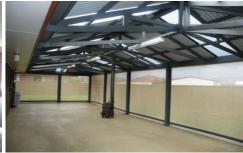

Modern spacious kitchen features walk in pantry, dishwasher, split system A/C & mains gas cooking

Security system if fitted (not monitored) & Tv points in most bedrooms

Rear pergola is extremely large with shade cloth blinds & heated by a pot belly stove