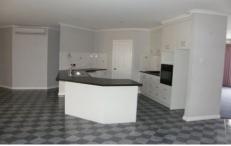

Modern spacious kitchen features walk in pantry, dishwasher, split system A/C & mains gas cooking

Security system if fitted (not monitored) & Tv points in most bedrooms

Rear pergola is extremely large with shade cloth blinds & heated by a pot belly stove