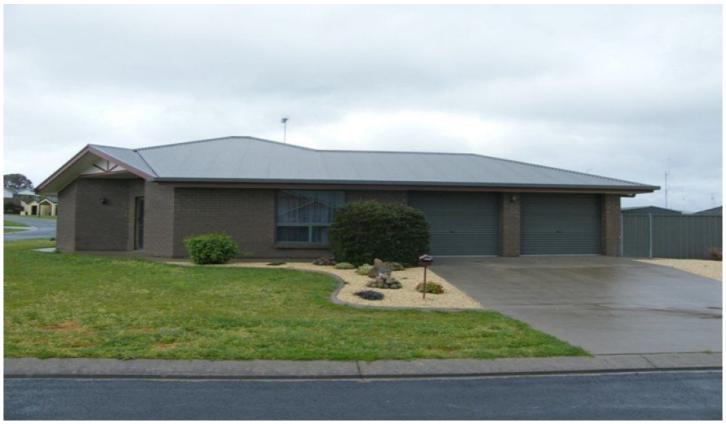

## **6 Roanoke Court MOUNT GAMBIER SA**

Large secure brick home on private fenced corner block approx 827m2

Double garage under main roof, one side remote electric with internal access

4 bedrooms all have built in robes, master bedroom includes large walk in robe & ensuite

Rear yard access is at the side of the home via double gates & also includes small garden shed

All bidders must provide proof of ID & register prior to Auction

4 2 2 2

**View :** https://www.malseeds.com.au/sale/sa/south-east/mount-gambier/residential/house/5707197