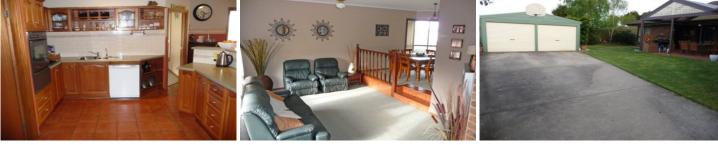

Open plan timber kitchen offering dishwasher, WIP, gas & electric cooking

3rd living currently used as pool & bar room with sliding doors to pergola

Large master bedroom featuring arch window, walk in robe & spacious ensuite

All additional bedrooms of double size with built in robes including one featuring WIR

Gas ducted heating throughout & TV points in all living areas & bedrooms

Under cover pergola area with built in BBQ over looking landscaped yard