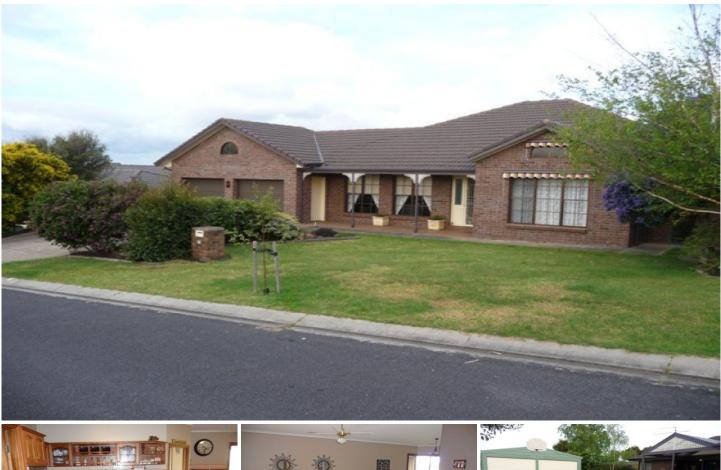

## 17 Lexington Crescent MOUNT GAMBIER SA

Family home of approx 33sq plus on generous allotment of approx 896m2

Five bedrooms - three living areas - pergola - extra sheds Additional dining space separated by balustrade from formal lounge

Open plan timber kitchen offering dishwasher, WIP, gas & electric cooking

3rd living currently used as pool & bar room with sliding doors to pergola

Large master bedroom featuring arch window, walk in robe & spacious ensuite

All additional bedrooms of double size with built in robes including one featuring WIR

Gas ducted heating throughout & TV points in all living areas & bedrooms

Under cover pergola area with built in BBQ over looking landscaped yard