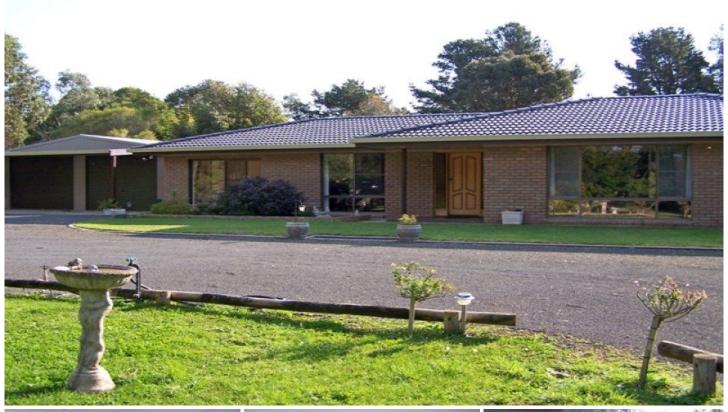

## BACK ON THE MARKET

Brick Colonial home set on approx 2.3 acres of attractive land in sought after location (recently sub-divided to 2.3 acres)

Offering 3 possible living areas. Either formal lounge or dining with garden views. Plus parents living room or retreat or perfect kids nursery or play area

Main garage is 2.3m height with roller doors & abundant sheds with power & water are sheltered at the rear with the appeal of high roof for caravans etc.

4 🖰 2 📛 2 🖨

**View :** https://www.malseeds.com.au/sale/sa/south-east/millicent/residential/acreagesemirural/5707182