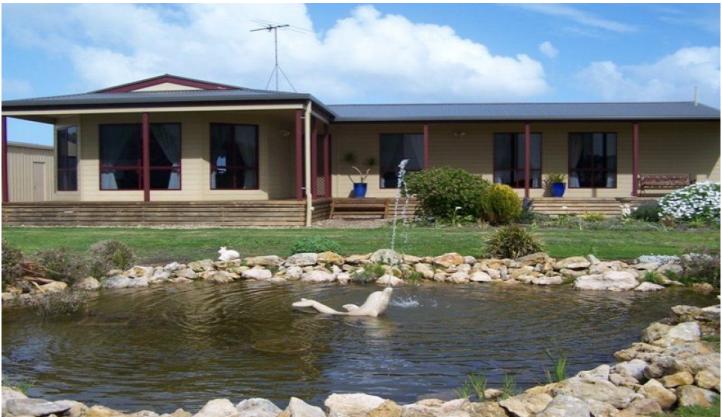

## Lot 5 McLachlan Drive BEACHPORT SA

Organised & well cared for, 4 year old home set on approx 2.5acres rural setting at Beachport

Stylist formal lounge with bay window effect allowing lovely warmth with sunlight

Master bedroom has walk-in robe & coastal theme ensuite Other bedrooms have built-in robes & neutral carpets

Decked pergola at rear with wind blocking blinds

Full verandah along front to sit & listen to creek & fountain featured water garden

3 phase power & 10,000 gallon rain tanks plus bore backup Wood shed, chook & duck shed plus veggie patch ready to

3 📭 2 🔓 4 🖨

**View :** https://www.malseeds.com.au/sale/sa/south-east/beachport/residential/house/5707176