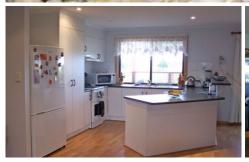

Central s/c in family room & romantic down lights create a cosy relaxing living area

Kitchen is streamlined with clean white cupboards, dark bench tops & timber floating floor

Main bathroom is spacious with spa bath & shower combined, plus separate toilet