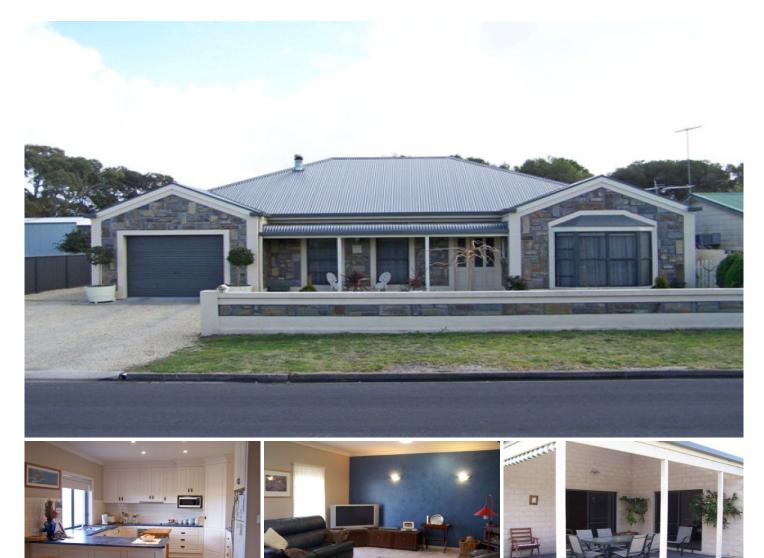

## **16 Bonshor Street MILLICENT SA**

Modern Colonial Bluestone front home with bay windows & only 5 years old

Tiled entrance & hallways with neutral toned carpets throughout

9ft ceilings & solid interior brick walls throughout

Formal lounge is carpeted with s/c heating

Family living area [7m x 4.8m approx] with open living kitchen & dining

Kitchen with under bench oven, hotplates, rangehood, dishwasher & corner pantry & lots of cupboards

Stylist master bedroom with large walk-in robe & access to 2 way bathroom

Large bathroom with corner spa bath, shower, vanity. Plus separate powder room style vanity off bathroom & toilet Organised laundry with floor to ceiling linen cupboards Access direct to garage with remote roller door