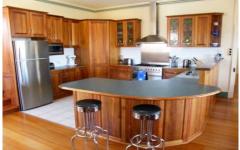

Generous sized bedrooms, master with wir & ensuite Zoned gas ducted heating throughout

Warm and spacious 2nd living with streams of natural light Blackwood kitchen with European s/s appliances

Under cover decking overlooking yard with mains gas outlet for bbq