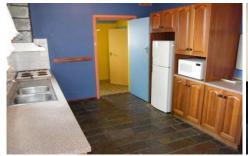

## 12 Holloway Crescent MOUNT GAMBIER SA

Updated home on large allotment of approx 1055m2 2 bedrooms with polished timber flooring and neutral modern colours

Main bedroom with carpet and feature wall for character Formal lounge room with gas heating Updated timber kitchen with slate flooring and new oven Slate bathroom with separate bath and shower Spacious decking area overlooking large rear yard Under cover carport with access to rear yard and 2 bay shed