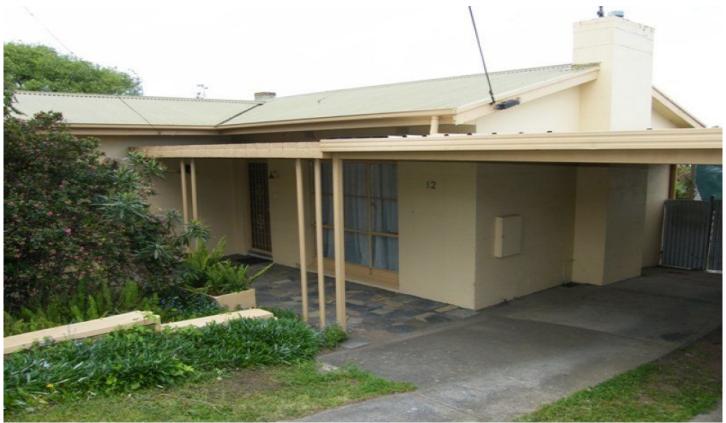

## 12 Holloway Crescent MOUNT GAMBIER SA

Updated home on large allotment of approx 1055m2 2 bedrooms with polished timber flooring and neutral modern colours

Main bedroom with carpet and feature wall for character Formal lounge room with gas heating Updated timber kitchen with slate flooring and new oven Slate bathroom with separate bath and shower Spacious decking area overlooking large rear yard Under cover carport with access to rear yard and 2 bay shed