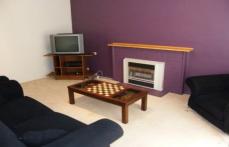

## 12 Holloway Crescent MOUNT GAMBIER SA

Updated home on large allotment of approx 1055m2 2 bedrooms with polished timber flooring and neutral modern colours

Main bedroom with carpet and feature wall for character Formal lounge room with gas heating Updated timber kitchen with slate flooring and new oven Slate bathroom with separate bath and shower Spacious decking area overlooking large rear yard Under cover carport with access to rear yard and 2 bay shed