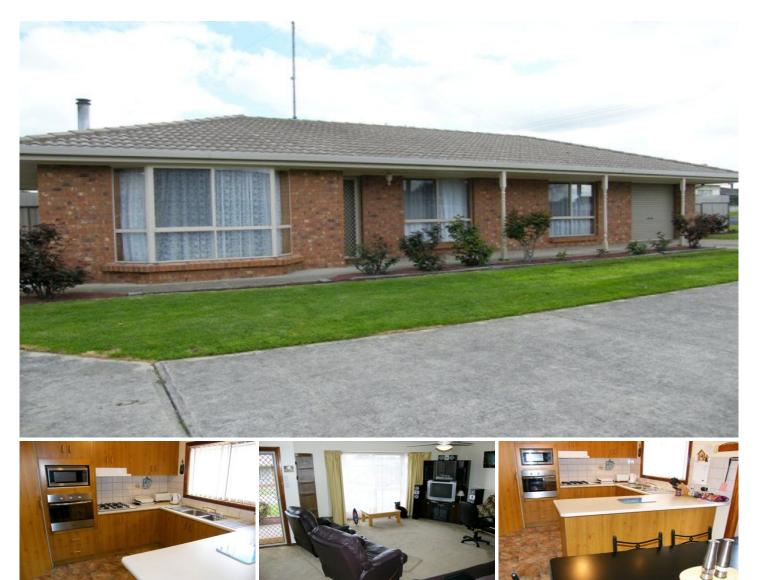

## 1/8 Kurrajong Street MOUNT GAMBIER SA

SPACIOUS, EASY CARE DETACHED HOMETTE BEDROOM 1 AND 2 WITH BUILT IN ROBES AND WWC OPEN PLAN KITCHEN/DINING WITH BREAKY BAR SEPARATE LOUNGE WITH S/C HEATING, R/C AIR CONDITIONER AND CEILING FAN BATHROOM WITH SEPARTE BATH AND SHOWER GARAGE WITH REMOTE CONTROL DOOR FULLY FENCED REAR YARD WITH ACCESS AND GARDEN SHED, LOW MAINTANCE LAWNS AND GARDENS IDEAL FOR THE RETIRED COUPLE OR SERIOUS INVESTOR

## 3 🛤 1 🚰 1 🚘

Building Size : 10 sqm

- Land Size View
- : 401 sqm

: https://www.malseeds.com.au/sale/sa/s outh-east/mount-gambier/residential/hou se/5707067