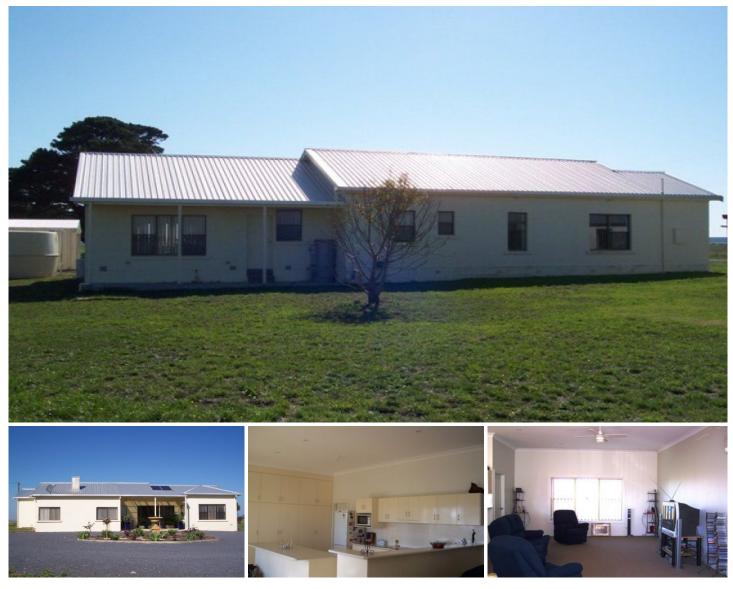

## Lot 2 cnr Coola & Burrungle Road KONGORONG SA

Contemporary stone home Fully refurbished inside & out Set on approx 2.5 acres in a rural setting 3 double bedrooms with WIR & ensuite in main Huge family room plus second living area Modern 2pak kitchen with heaps of storage cupboards Two good sized living areas Deceptively large inside Fresh paints inside & rendered finish outside Great family home with aluminium windows fit out & new roof Double colourbond shed 12m x 6m Solar powered hot water bore + 10,000g rainwater tank

Located 20km from Mt. Gambier close to Kongorong

malseeds.com.au RLA 115603

3 🛤 2 🚰 4 🚘

View : https://www.malseeds.com.au/sale/sa/south-east/ kongorong/residential/house/5707045

https://www.malseeds.com.au Malseeds Real Estate