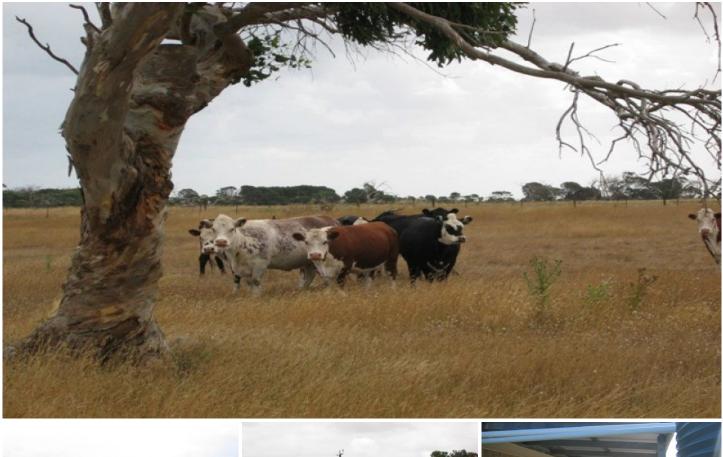

## Lot 736 Dingley Dell Road PORT MACDONNELL SA

Property on approx 36 acres Sub-divided by new fencing into 8 paddocks Large water feature runs along side of property Produces yabbies, attracts birds & frogs, etc Small 3 bedroom brick house, 2 living areas Setup as a cattle stud with newish cattle yards Facilities to sheer sheep, old dis-used dairy Double garage, Two 30ft x 20ft shed with cement floor, power, toilet & pot belly 4x bores, windmill, large cement tank & 8 new cement troughs, plenty of rain water capture Major sub-divided potential (S.T.C.A) Excellent peaty soils