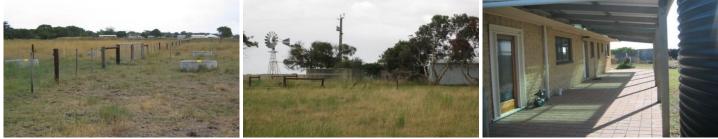

## Lot 736 Dingley Dell Road PORT MACDONNELL SA

Property on approx 36 acres Sub-divided by new fencing into 8 paddocks Large water feature runs along side of property Produces yabbies, attracts birds & frogs, etc Small 3 bedroom brick house, 2 living areas Setup as a cattle stud with newish cattle yards Facilities to sheer sheep, old dis-used dairy Double garage, Two 30ft x 20ft shed with cement floor, power, toilet & pot belly 4x bores, windmill, large cement tank & 8 new cement troughs, plenty of rain water capture Major sub-divided potential (S.T.C.A) Excellent peaty soils