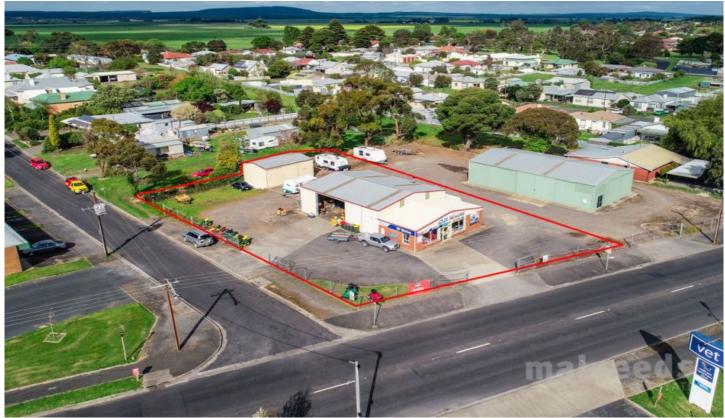

## **BUILDING PREMISES AND LAND**

Situated in an excellent position on a busy main road this property has great potential with either retail, office or warehouse.

At present tenanted rent return is approx. 7.20%.

- Show room 10.7m  $\times$  5.5m large window display, reverse cycle air conditioner.
- Workshop 15m x 5.5m with w/c.
- 3 bay colour bond storage shed, concrete floor, small separate room with

access door.

- Fully cemented with 3 phase power.
- Off street parking &fully enclosed yard.
- Allotment size is approx. 1464m2
- Excellent long term tenant

**Building Size**: 141 sqm **Land Size**: 1464 sqm

**View**: https://www.malseeds.com.au/sale/sa/s