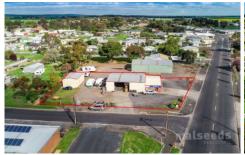

## **BUILDING PREMISES AND LAND**

Situated in an excellent position on a busy main road this property has great potential with either retail, office or warehouse.

At present tenanted rent return is approx. 7.20%.

- Show room 10.7m  $\times$  5.5m large window display, reverse cycle air conditioner.
- Workshop 15m x 5.5m with w/c.
- 3 bay colour bond storage shed, concrete floor, small separate room with

access door.

- Fully cemented with 3 phase power.
- Off street parking &fully enclosed yard.
- Allotment size is approx. 1464m2
- Excellent long term tenant

**Building Size**: 141 sqm **Land Size**: 1464 sqm

**View**: https://www.malseeds.com.au/sale/sa/s