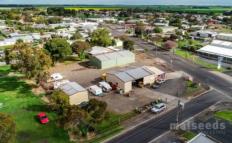

## **BUILDING PREMISES AND LAND**

Situated in an excellent position on a busy main road this property has great potential with either retail, office or warehouse.

At present tenanted rent return is approx. 7.20%.

- Show room 10.7m  $\times$  5.5m large window display, reverse cycle air conditioner.
- Workshop 15m x 5.5m with w/c.
- 3 bay colour bond storage shed, concrete floor, small separate room with

access door.

- Fully cemented with 3 phase power.
- Off street parking &fully enclosed yard.
- Allotment size is approx. 1464m2
- Excellent long term tenant

**Building Size**: 141 sqm **Land Size**: 1464 sqm

**View**: https://www.malseeds.com.au/sale/sa/s