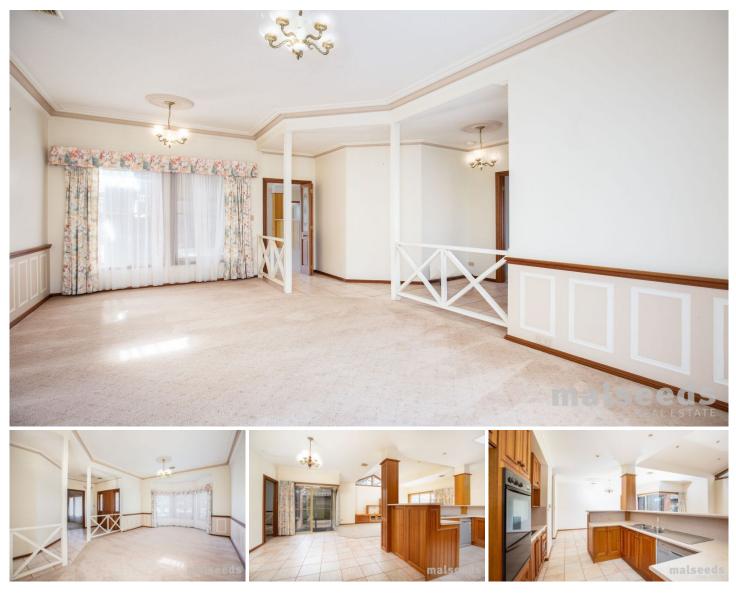

## **3 Lexington Crescent Mount Gambier SA**

Originally built as an Empak display, this home is full of extras!

## Featuring:

\* a lovely Formal lounge and dining, open plan kitchen/meals/family area with stunning timber kitchen new oven and dishwasher,

- \* High ceilings, special cornice features,
- \*Three large bedrooms, main with walk-in robe and ensuite \*Huge laundry with heaps of built-in storage areas,
- \*Single garage with side rear yard access for caravans,
- \*Covered pergola/patio area, easy maintenance yard, \*Inspection will Impress.