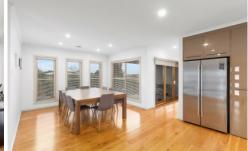

## 8 Altinio Drive Mount Gambier SA

Neatly presented residence situated in a prestigious location.

Situated on 741m2 this family home has a relaxed feel. Open plan kitchen/dining/family area with timber floors. Kitchen boasts stainless steel appliances and loads of cabinetry, walk in

pantry and breakfast bar.

Formal lounge with split system.

Three or Four bedrooms, master with full size bathroom as an ensuite with spa and walk in robe.

Deducted gas heating.

Covered elevated BBQ area, enclosed private yard.