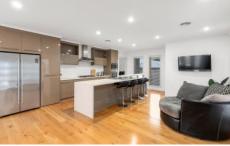

## 8 Altinio Drive Mount Gambier SA

Neatly presented residence situated in a prestigious location.

Situated on 741m2 this family home has a relaxed feel. Open plan kitchen/dining/family area with timber floors. Kitchen boasts stainless steel appliances and loads of cabinetry, walk in

pantry and breakfast bar.

Formal lounge with split system.

Three or Four bedrooms, master with full size bathroom as an ensuite with spa and walk in robe.

Deducted gas heating.

Covered elevated BBQ area, enclosed private yard.