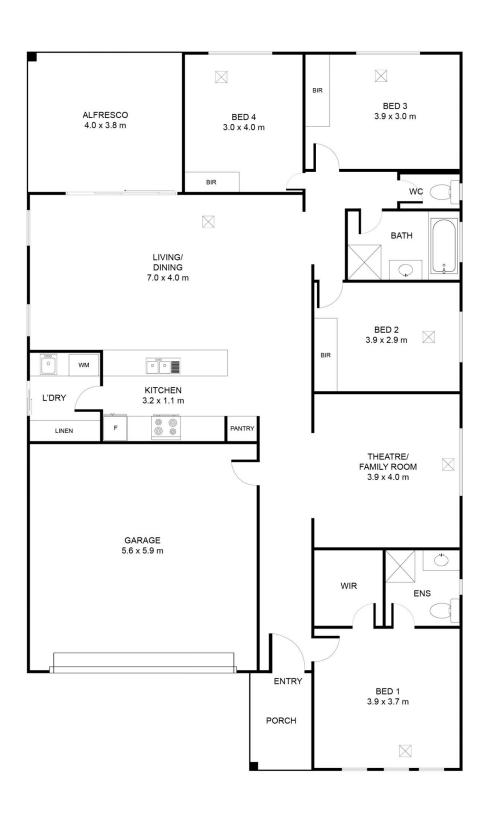

## 14 Lillypilly Court Mount Gambier SA

Malseed's Property Management Team are pleased to present this lovely 4 Bedroom home for lease.

- Open plan kitchen dining lounge with large island bench, gas cooking, dishwasher, step in pantry
- Main bedroom with WIR and en-suite.
- All bedrooms having built-in robes and carpeted.
- Ducted heating and cooling throughout.
- Double car space garage under main roof.
- Large enclosed backyard with alfresco area.

## 14 LILLYPILLY COURT, WORROLONG

This drawing is for illustration purpose only. All measurements are approximate only information intended to be relied upon should independently verified.