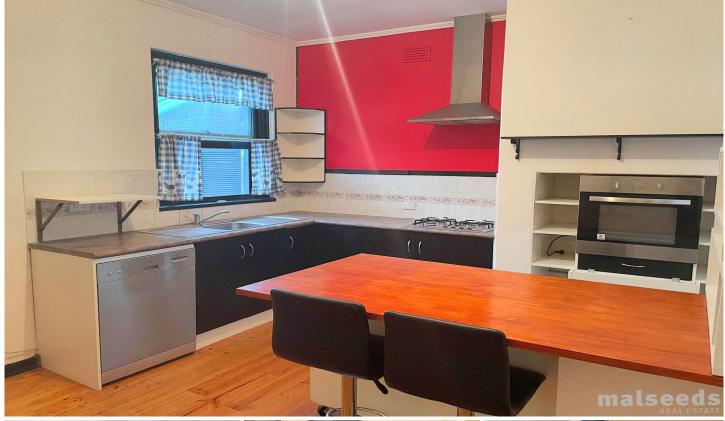

Features of this property include:

- Simple clean living with impressive renovations.
- Low maintenance polished timber floors throughout.
- Open plan kitchen dining with built in island bar, stainless steel appliances,

offering gas cooking, with plenty of cupboard space & built-in pantry.

- Main bathroom with corner shower and bath.
- Separate toilet.
- Fully fenced secure backyard neatly presented & easily maintained.
- Double length carport which leads onto a large double