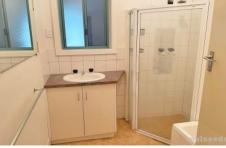

offering gas cooking, with plenty of cupboard space & built-in pantry.

- Main bathroom with corner shower and bath.
- Separate toilet.
- Fully fenced secure backyard neatly presented & easily maintained.
- Double length carport which leads onto a large double