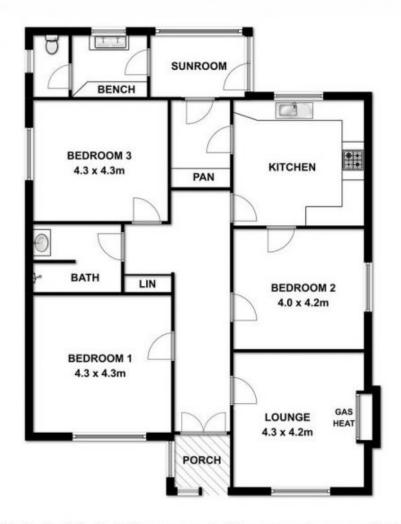

## 13 Leumeah Street Mount Gambier SA

Malseeds Property Management is pleased to present for lease 13 Leumah Street, Mount Gambier.

This home provides: 3 large carpeted bedrooms Large kitchen with electric cooking Separate lounge room with a cosy gas heater Slow combustion wood fire Renovated bathroom with walk in shower and separate toilet Large secure yard with shedding

Malseeds Property Management 08 8724 9999

This drawing is for illustration purpose only. All measurements are approximate only and information intended to be relied upon should be independently verified.