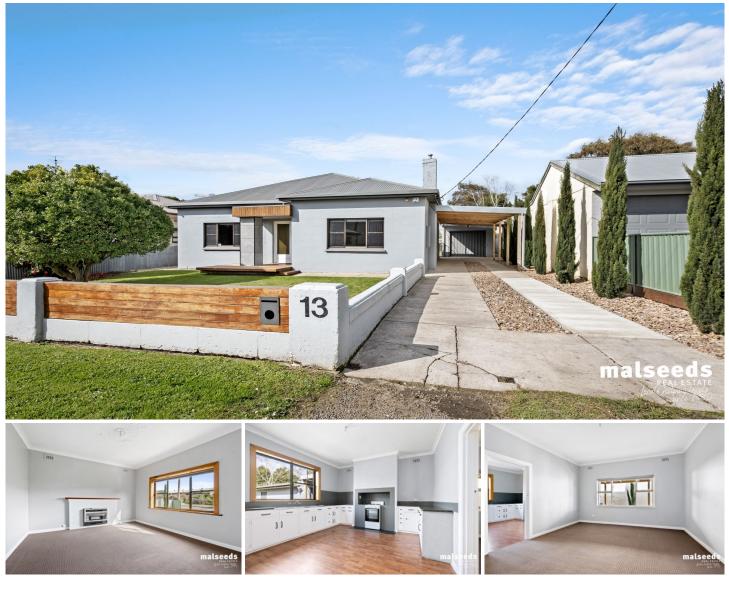

## 13 Leumeah Street Mount Gambier SA

Malseeds Property Management is pleased to present for lease 13 Leumah Street, Mount Gambier.

This home provides: 3 large carpeted bedrooms Large kitchen with electric cooking Separate lounge room with a cosy gas heater Slow combustion wood fire Renovated bathroom with walk in shower and separate toilet Large secure yard with shedding

Close walking distance to Main Street, Railway lands, Mount Gambier High School and Reidy Park Primary School.

If this property sounds perfect for you please apply on

View : http://www.malseeds.com.au/lease/sa/south-east/ mount-gambier/residential/house/7939101