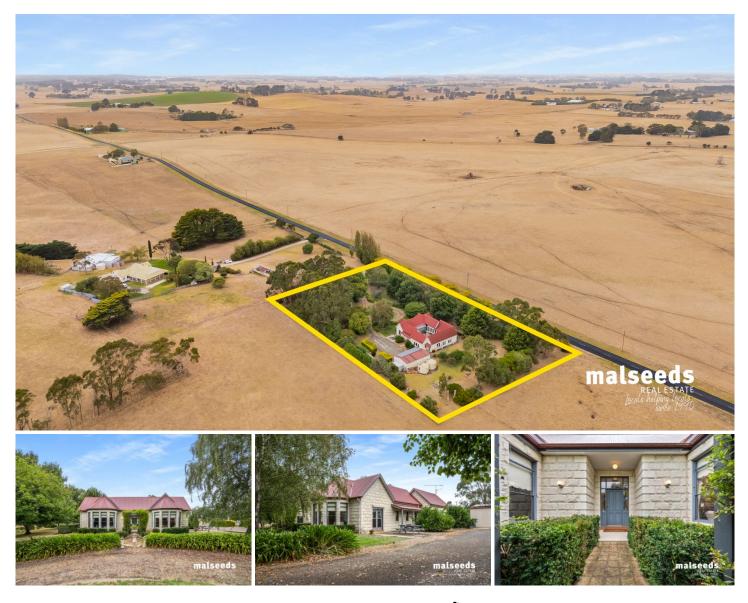

## 135 Sassanowsky Road Suttontown SA

Designed by award-winning architect Pauline Hurren and built-in 1996, A masterpiece that must be seen to be appreciated. Perfectly placed among approx 2.5 acres of gorgeous landscaping, you have an opportunity to own your very own piece of paradise!

Approaching the property along the sweeping driveway, edged with agapanthus, lavender and native planting. You're greeted by the grand, split stone design and north-facing double bay windows. 9 &1/2 foot ceilings throughout the home, ceiling roses and feature cornicing combined with high-quality fittings & drapery create a sense of luxury in every room.

One of the more unique features you'll notice is the enclosed courtyard central to the entire home. Relax drinking by the fountain, completely private and spacious