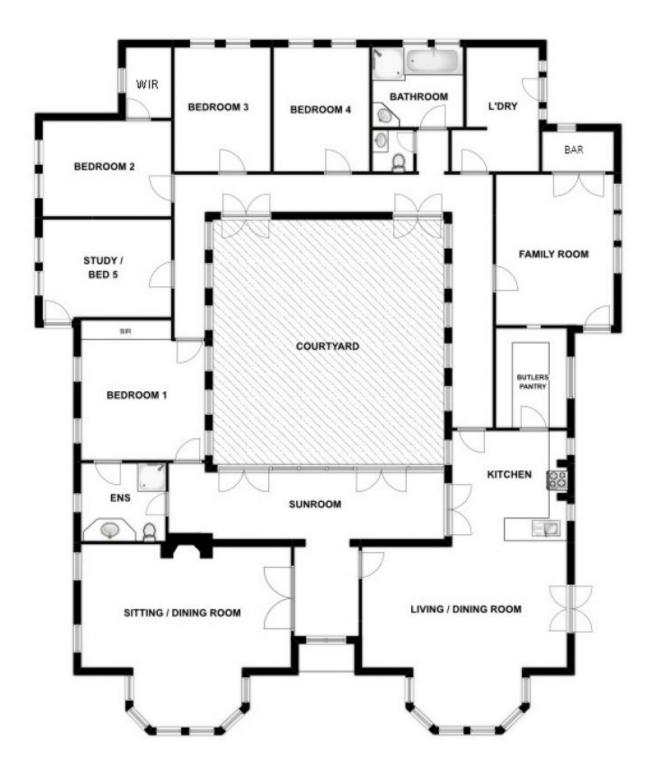

One of the more unique features you'll notice is the enclosed courtyard central to the entire home. Relax drinking by the fountain, completely private and spacious

## 5 🛤 2 🚔 3 🚘

- Price : Contact Agent
- Land Size : 2.5 Acres View : http://www
  - : http://www.malseeds.com.au/sale/sa/southeast/suttontown/residential/house/7939081

Jason Malseed 08 8724 9999

This drawing is for illustration purpose only.All measurements are approximate only and informationintended to be relied upon should be independently verified.