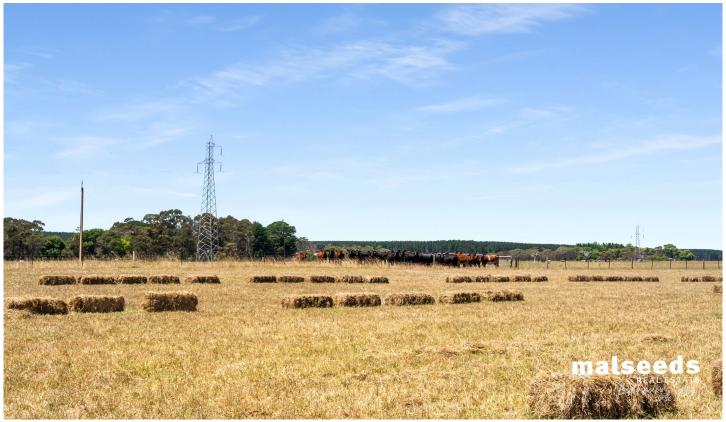

## 136/ Rocky Camp Road Rocky Camp SA

Jason Malseed is pleased to present for sale this interesting & beautiful parcel of land. Set on approximately 17 acres.

- Well fenced with good pasture
- 2 road frontages
- With a creek along the inner boundary
- Bore, tank
- Solar
- Trough set on a rise
- Approx 5 minutes drive from Millicent.
- Run livestock or build your dream home (s.t.c.a.)
- View Mt Muirhead, superb building sites.
- Possible subdivision (s.t.c.a.)